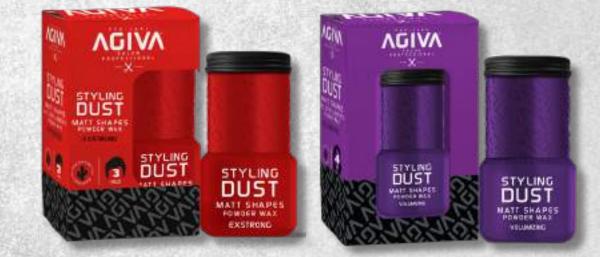

# STYLING DUST POWDER WAX

DALON PROFESSIONAL

e20 mL/0.67 fL.oZ.

-03 RED Exstrong -04 PURPLE Volumizing

www.agiva.com.tr

With its special formulation it reduces oil secretion on scalp and hair roots. Provides volume, texture and a long lasting matte effect on your hair.