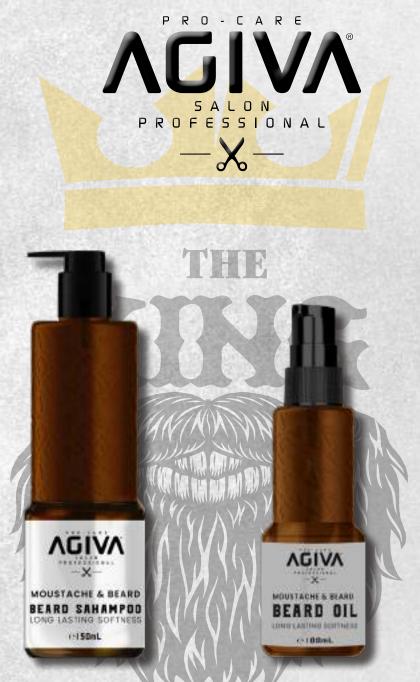

### THE KING SERIES

ON A 1

-BEARD SHAMPOO e150 mL/ 5.07 fL.oZ.

-BEARD OIL 0 0 mL/3.38 fL.oZ.

www.agiva.com.tr

Beard Shampoo is specially formulated for your beard. Its gentle and non-irritating formula provides the necessary care that your beard needs. Beard Oil an oil based formula specially designed for beard care, with beneficial oils that instantly conditions and keeps the beard soft and well-proomed.