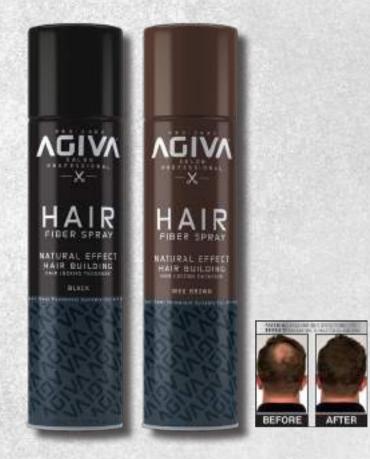

## HAIR FIBER SPRAY

PROFESSIONAL

 $\rm e_{150}$  mL/5.07 fL.oZ.

-BLACK -MED BROWN

www.agiva.com.tr

With its paraben-free formulation containing natural extracts, it is suitable for all hair types. Enriched with keratin, enforces the structure of your hair thanks to its nanotechnology. Turns your hair resistant to rain, perspiration and other outer effects.