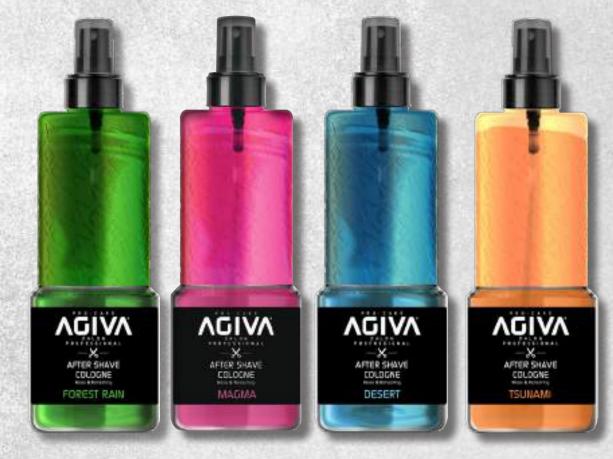

# AFTER SHAVE

R 8

SALON PROFESSIONAL

EARE

e400 ML / I 3.52 fL.oZ.

-FOREST RAIN -MAGMA -DESERT -TSUNAMI

www.agiva.com.tr

Refreshes you with different fragrances. Provides convenience and hygiene with its spray bottle.