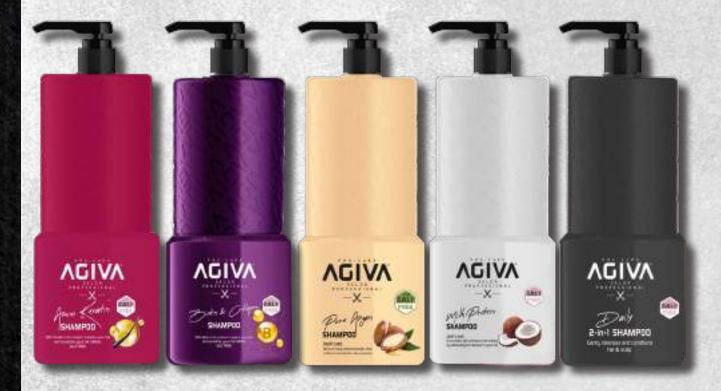

#### TREATMENTS MOISTURE BOOST SHAMPOO

SSSIDNAL

⊖800 ml/27.05 fL.oZ.

-AMINO KERATIN -BIOTIN & COLLAGEN -PURE ARGAN -MILK PROTEIN -DAILY / 2 in 1

www.agiva.com.tr

PRO-CARE AGGIVA SALON PROFESSIONAL -X-

With its improved formula, it smoothes the hair surface, helps the hair regain its former shine and softness, provides deep care.