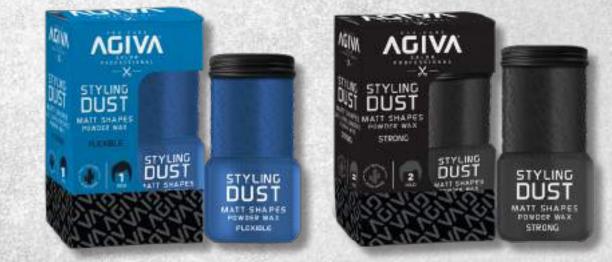

# STYLING DUST POWDER WAX

.....

SALON RESSIONAL

e20 mL/0.67 fL.oZ.

-DI BLUE Flexible -D2 BLACK Strong

www.agiva.com.tr

With its special formulation it reduces oil secretion on scalp and hair roots. Provides volume, texture and a long lasting matte effect on your hair.