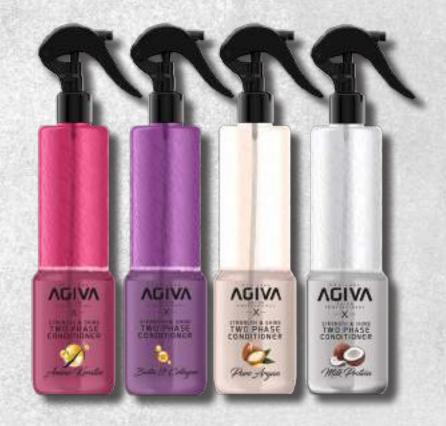

#### STRENGTH & SHINE TWO PHASE CONDITIONER

€400 mL/13.52 fL.oZ.

-AMINO KERATIN -BIOTIN & COLLAGEN -PURE ARGAN -MILK PROTEIN

www.agiva.com.tr

Two-phase hair conditioner provides softness and shine to your hair. Thanks to its dual phase, it supports to provide extensive hair repair.