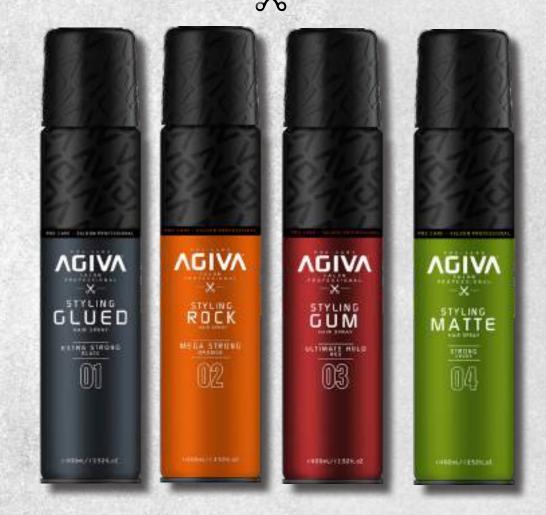

## STYLING HAIR SPRAY

LE LA FRANCE

SALON PROFESSIONAL

e400 mL/13.52 fL.oZ.

-OI GLUED Extra Strong Black -O2 ROCK Mega Strong Orange -O3 GUM Ultimate Hold Red -O4 MATTE Strong Green

wwww.eegiyaa.com/tr

Provides comfortably hair style and hair shine without damaging your hair thanks to its special formulation