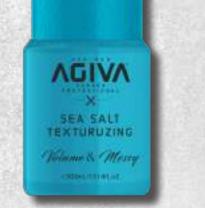

# SEA SALT SPRAY

€300 mL/10.14 fL.oZ.

www.agiva.com.tr

Agiva Sea Salt Spray turns your hair into a natural looking wavy shape. Suitable for all hair types. Gives your hair a light fixing and natural look.