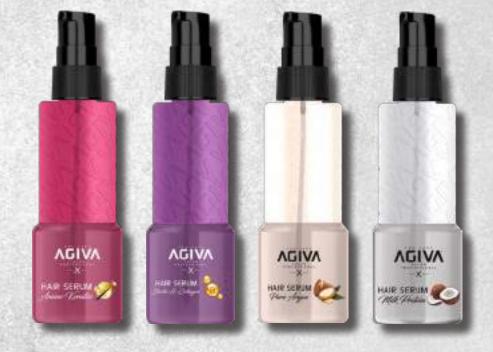

#### HAIR SERUM

PRI

E A REE

SALON EESSIONAL

€100 mL /3.38 fL.oZ.

-AMINO KERATIN -BIOTIN & COLLAGEN -PURE ARGAN -MILK PROTEIN

Agiva Hair Serum helps you to achieve silky smooth hair that's full of natural movement. With its formula helps you achieve silky hair.